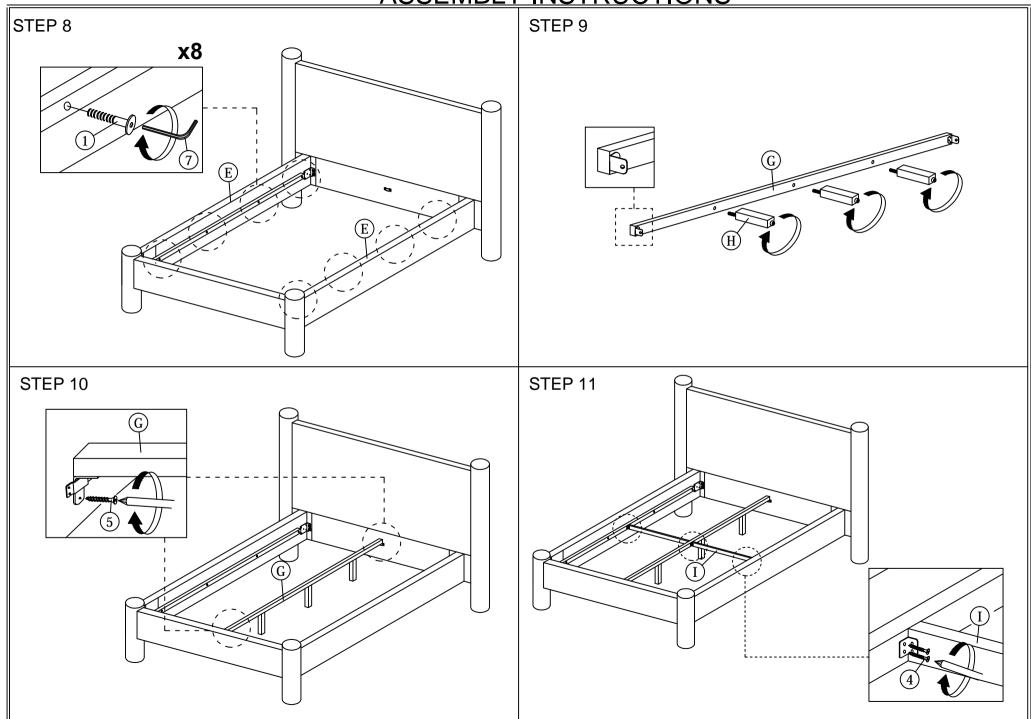

NOTE: THE LIST AND QUANTITY SHOWN ARE FOR 1 UNIT ASSEMBLY.

Tool needed: Screwdriver (not provider).

| PART LIST |                        |        |  |
|-----------|------------------------|--------|--|
| ITEM      | DESCRIPTION            | QTY    |  |
| Α         | HEADBOARD              | 1 PC   |  |
| В         | HEADBOARD LEG          | 2 PCS  |  |
| С         | FOOTBOARD              | 1 PC   |  |
| D         | FOOTBOARD LEG          | 2 PCS  |  |
| E         | SIDE RAIL              | 2 PCS  |  |
| F         | SIDE RAIL SUPPORT WOOD | 2 PCS  |  |
| G         | CENTER RAIL            | 1 PC   |  |
| Н         | CENTER SUPPORT LEG     | 3 PCS  |  |
| I         | CENTER SUPPORT         | 2 PCS  |  |
| J         | BED SLAT               | 26 PCS |  |

| HARDWARE LIST |                           |                    |        |
|---------------|---------------------------|--------------------|--------|
| ITEM          | DESCRIPTION               |                    | QTY    |
| 1             | JCBC BOLT M6 x 40mm       | <b>‱</b>           | 22 PCS |
| 2             | M6 FLAT WASHER            | 0                  | 14 PCS |
| 3             | M6 SPRING WASHER          |                    | 14 PCS |
| 4             | WOOD SCREW M3.5 x 16mm    | -mmmmx()           | 8 PCS  |
| 5             | WOOD SCREW M4 x 20mm      | <b>&lt;=====</b> € | 2 PCS  |
| 6             | WOOD DOWEL M8 x 30mm      |                    | 12 PCS |
| 7             | M4 ALLEN KEY (BALL SHAPE) |                    | 1 PC   |
| 8             | M5 ALLEN KEY (BALL SHAPE) |                    | 1 PC   |
| 9             | BED SLAT SIDE FITTER      |                    | 26 PCS |
| 10            | BED SLAT CENTER FITTER    | $\Diamond$         | 13 PCS |