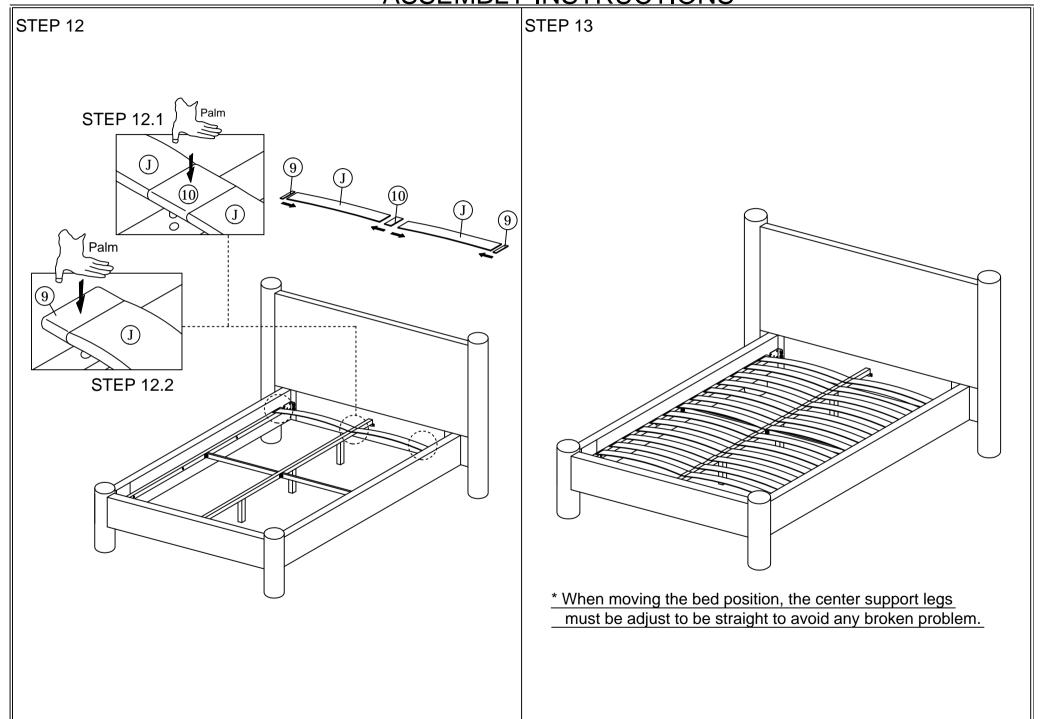

NOTE: THE LIST AND QUANTITY SHOWN ARE FOR 1 UNIT ASSEMBLY.

Tool needed: Screwdriver (not provider).

| PART LIST |                        |        |  |
|-----------|------------------------|--------|--|
| ITEM      | DESCRIPTION            | QTY    |  |
| Α         | HEADBOARD              | 1 PC   |  |
| В         | HEADBOARD LEG          | 2 PCS  |  |
| С         | FOOTBOARD              | 1 PC   |  |
| D         | FOOTBOARD LEG          | 2 PCS  |  |
| E         | SIDE RAIL              | 2 PCS  |  |
| F         | SIDE RAIL SUPPORT WOOD | 2 PCS  |  |
| G         | CENTER RAIL            | 1 PC   |  |
| Н         | CENTER SUPPORT LEG     | 3 PCS  |  |
| I         | CENTER SUPPORT         | 2 PCS  |  |
| J         | BED SLAT               | 26 PCS |  |

| HARDWARE LIST |                           |                    |        |
|---------------|---------------------------|--------------------|--------|
| ITEM          | DESCRIPTION               |                    | QTY    |
| 1             | JCBC BOLT M6 x 40mm       | <b>‱</b>           | 22 PCS |
| 2             | M6 FLAT WASHER            | 0                  | 14 PCS |
| 3             | M6 SPRING WASHER          |                    | 14 PCS |
| 4             | WOOD SCREW M3.5 x 16mm    | -mmmmx()           | 8 PCS  |
| 5             | WOOD SCREW M4 x 20mm      | <b>&lt;=====</b> € | 2 PCS  |
| 6             | WOOD DOWEL M8 x 30mm      |                    | 12 PCS |
| 7             | M4 ALLEN KEY (BALL SHAPE) |                    | 1 PC   |
| 8             | M5 ALLEN KEY (BALL SHAPE) |                    | 1 PC   |
| 9             | BED SLAT SIDE FITTER      |                    | 26 PCS |
| 10            | BED SLAT CENTER FITTER    | $\Diamond$         | 13 PCS |