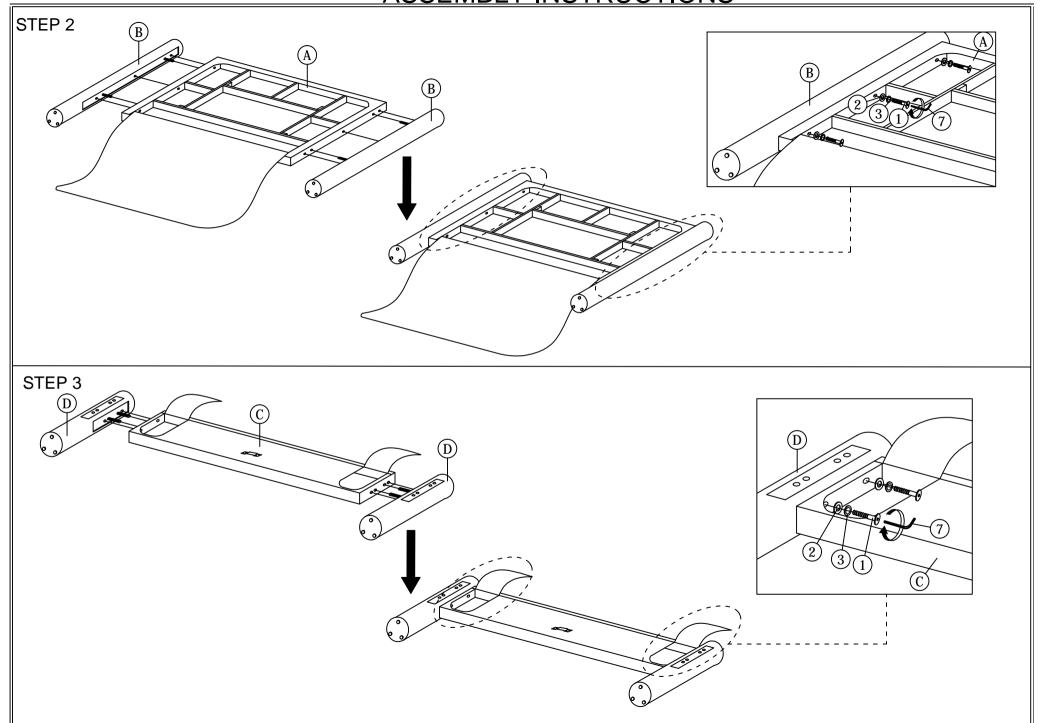

NOTE: THE LIST AND QUANTITY SHOWN ARE FOR 1 UNIT ASSEMBLY.

Tool needed: Screwdriver (not provider).

| PART LIST |                        |        |  |
|-----------|------------------------|--------|--|
| ITEM      | DESCRIPTION            | QTY    |  |
| Α         | HEADBOARD              | 1 PC   |  |
| В         | HEADBOARD LEG          | 2 PCS  |  |
| С         | FOOTBOARD              | 1 PC   |  |
| D         | FOOTBOARD LEG          | 2 PCS  |  |
| E         | SIDE RAIL              | 2 PCS  |  |
| F         | SIDE RAIL SUPPORT WOOD | 2 PCS  |  |
| G         | CENTER RAIL            | 1 PC   |  |
| Н         | CENTER SUPPORT LEG     | 3 PCS  |  |
| I         | CENTER SUPPORT         | 2 PCS  |  |
| J         | BED SLAT               | 26 PCS |  |

| HARDWARE LIST |                           |                    |        |
|---------------|---------------------------|--------------------|--------|
| ITEM          | DESCRIPTION               |                    | QTY    |
| 1             | JCBC BOLT M6 x 40mm       | <b>‱</b>           | 22 PCS |
| 2             | M6 FLAT WASHER            | 0                  | 14 PCS |
| 3             | M6 SPRING WASHER          |                    | 14 PCS |
| 4             | WOOD SCREW M3.5 x 16mm    | -mmmmx()           | 8 PCS  |
| 5             | WOOD SCREW M4 x 20mm      | <b>&lt;=====</b> € | 2 PCS  |
| 6             | WOOD DOWEL M8 x 30mm      |                    | 12 PCS |
| 7             | M4 ALLEN KEY (BALL SHAPE) |                    | 1 PC   |
| 8             | M5 ALLEN KEY (BALL SHAPE) |                    | 1 PC   |
| 9             | BED SLAT SIDE FITTER      |                    | 26 PCS |
| 10            | BED SLAT CENTER FITTER    | $\Diamond$         | 13 PCS |