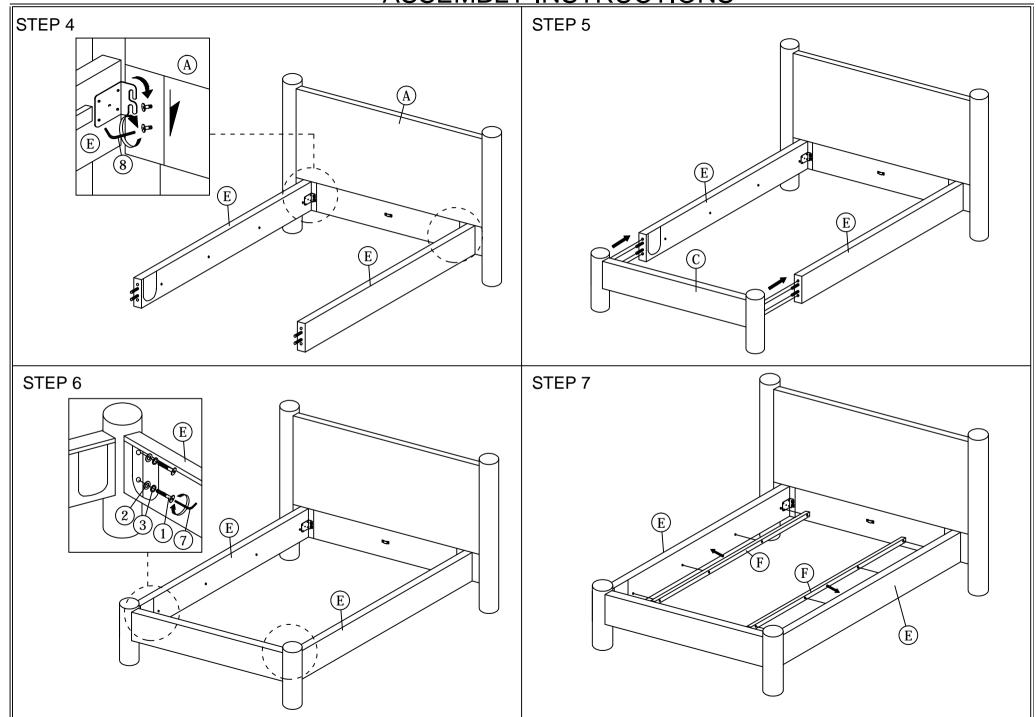

NOTE: THE LIST AND QUANTITY SHOWN ARE FOR 1 UNIT ASSEMBLY.

Tool needed: Screwdriver (not provider).

| PART LIST |                        |        |  |
|-----------|------------------------|--------|--|
| ITEM      | DESCRIPTION            | QTY    |  |
| Α         | HEADBOARD              | 1 PC   |  |
| В         | HEADBOARD LEG          | 2 PCS  |  |
| С         | FOOTBOARD              | 1 PC   |  |
| D         | FOOTBOARD LEG          | 2 PCS  |  |
| E         | SIDE RAIL              | 2 PCS  |  |
| F         | SIDE RAIL SUPPORT WOOD | 2 PCS  |  |
| G         | CENTER RAIL            | 1 PC   |  |
| Н         | CENTER SUPPORT LEG     | 3 PCS  |  |
| I         | CENTER SUPPORT         | 2 PCS  |  |
| J         | BED SLAT               | 26 PCS |  |

| HARDWARE LIST |                           |                    |        |
|---------------|---------------------------|--------------------|--------|
| ITEM          | DESCRIPTION               |                    | QTY    |
| 1             | JCBC BOLT M6 x 40mm       | <b>‱</b>           | 22 PCS |
| 2             | M6 FLAT WASHER            | 0                  | 14 PCS |
| 3             | M6 SPRING WASHER          |                    | 14 PCS |
| 4             | WOOD SCREW M3.5 x 16mm    | -mmmmx()           | 8 PCS  |
| 5             | WOOD SCREW M4 x 20mm      | <b>&lt;=====</b> € | 2 PCS  |
| 6             | WOOD DOWEL M8 x 30mm      |                    | 12 PCS |
| 7             | M4 ALLEN KEY (BALL SHAPE) |                    | 1 PC   |
| 8             | M5 ALLEN KEY (BALL SHAPE) |                    | 1 PC   |
| 9             | BED SLAT SIDE FITTER      |                    | 26 PCS |
| 10            | BED SLAT CENTER FITTER    | $\Diamond$         | 13 PCS |