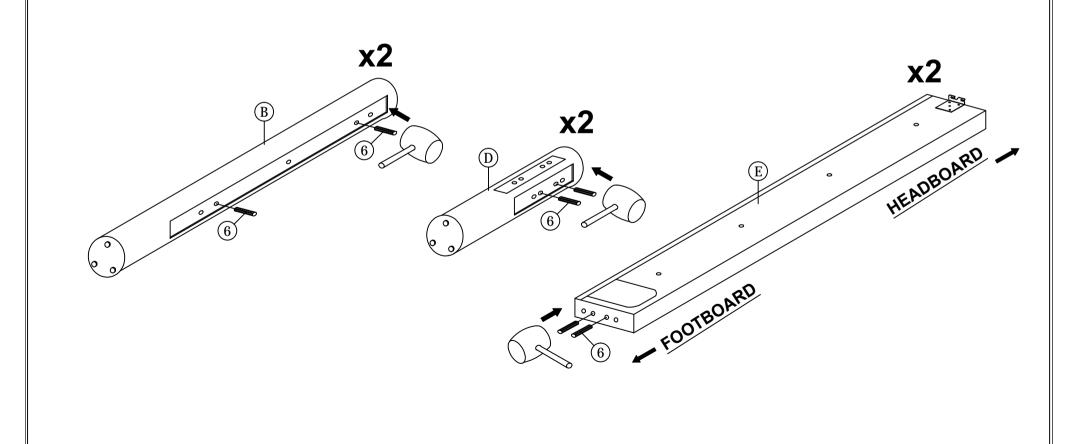

NOTE: THE LIST AND QUANTITY SHOWN ARE FOR 1 UNIT ASSEMBLY.

Tool needed: Screwdriver (not provider).

| PART LIST |                        |        |  |
|-----------|------------------------|--------|--|
| ITEM      | DESCRIPTION            | QTY    |  |
| Α         | HEADBOARD              | 1 PC   |  |
| В         | HEADBOARD LEG          | 2 PCS  |  |
| С         | FOOTBOARD              | 1 PC   |  |
| D         | FOOTBOARD LEG          | 2 PCS  |  |
| E         | SIDE RAIL              | 2 PCS  |  |
| F         | SIDE RAIL SUPPORT WOOD | 2 PCS  |  |
| G         | CENTER RAIL            | 1 PC   |  |
| Н         | CENTER SUPPORT LEG     | 3 PCS  |  |
| I         | CENTER SUPPORT         | 2 PCS  |  |
| J         | BED SLAT               | 26 PCS |  |

| HARDWARE LIST |                           |                    |        |
|---------------|---------------------------|--------------------|--------|
| ITEM          | DESCRIPTION               |                    | QTY    |
| 1             | JCBC BOLT M6 x 40mm       | <b>‱</b>           | 22 PCS |
| 2             | M6 FLAT WASHER            | 0                  | 14 PCS |
| 3             | M6 SPRING WASHER          |                    | 14 PCS |
| 4             | WOOD SCREW M3.5 x 16mm    | -mmmmx()           | 8 PCS  |
| 5             | WOOD SCREW M4 x 20mm      | <b>&lt;=====</b> € | 2 PCS  |
| 6             | WOOD DOWEL M8 x 30mm      |                    | 12 PCS |
| 7             | M4 ALLEN KEY (BALL SHAPE) |                    | 1 PC   |
| 8             | M5 ALLEN KEY (BALL SHAPE) |                    | 1 PC   |
| 9             | BED SLAT SIDE FITTER      |                    | 26 PCS |
| 10            | BED SLAT CENTER FITTER    | $\Diamond$         | 13 PCS |

## STEP 1